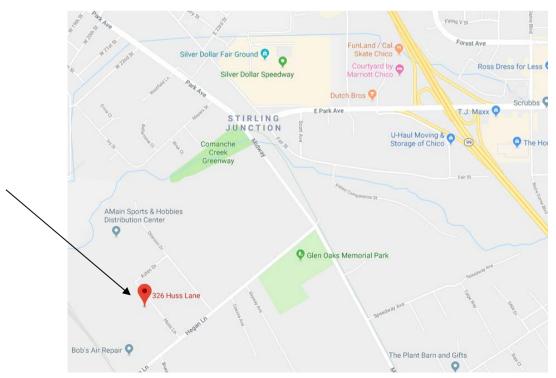

## **Directions to Butte County Association of Governments**

326 Huss Drive, Building A Suite 150, Chico, CA 95928 Front desk can be reached at (530) 809-4616 option 1

## Northbound HWY 99 (from Sacramento)

Turn left onto **Southgate Ave** in Chico (signs for Entler Ave) Turn right onto **Entler Ave** Turn left to stay on **Entler Ave** Turn right onto **Midway** Turn left onto **Hegan Ln** Turn right onto **Huss Ln** 

Southbound HWY 99 (from Redding) Take Exit 383 for Skyway Turn right onto Skyway Rd (turns into E Park Ave) Use the left two lanes to turn left onto Midway Turn right onto Hegan Ln Turn right onto Huss Ln

The BCAG office is located on the left at the end of the road. You will pass Building E on your way, but Building A is the larger building at the corner of Huss and Aztec.

Parking is available on the road, and in the lot in front of Building A, including four spaces for electric vehicle charging.